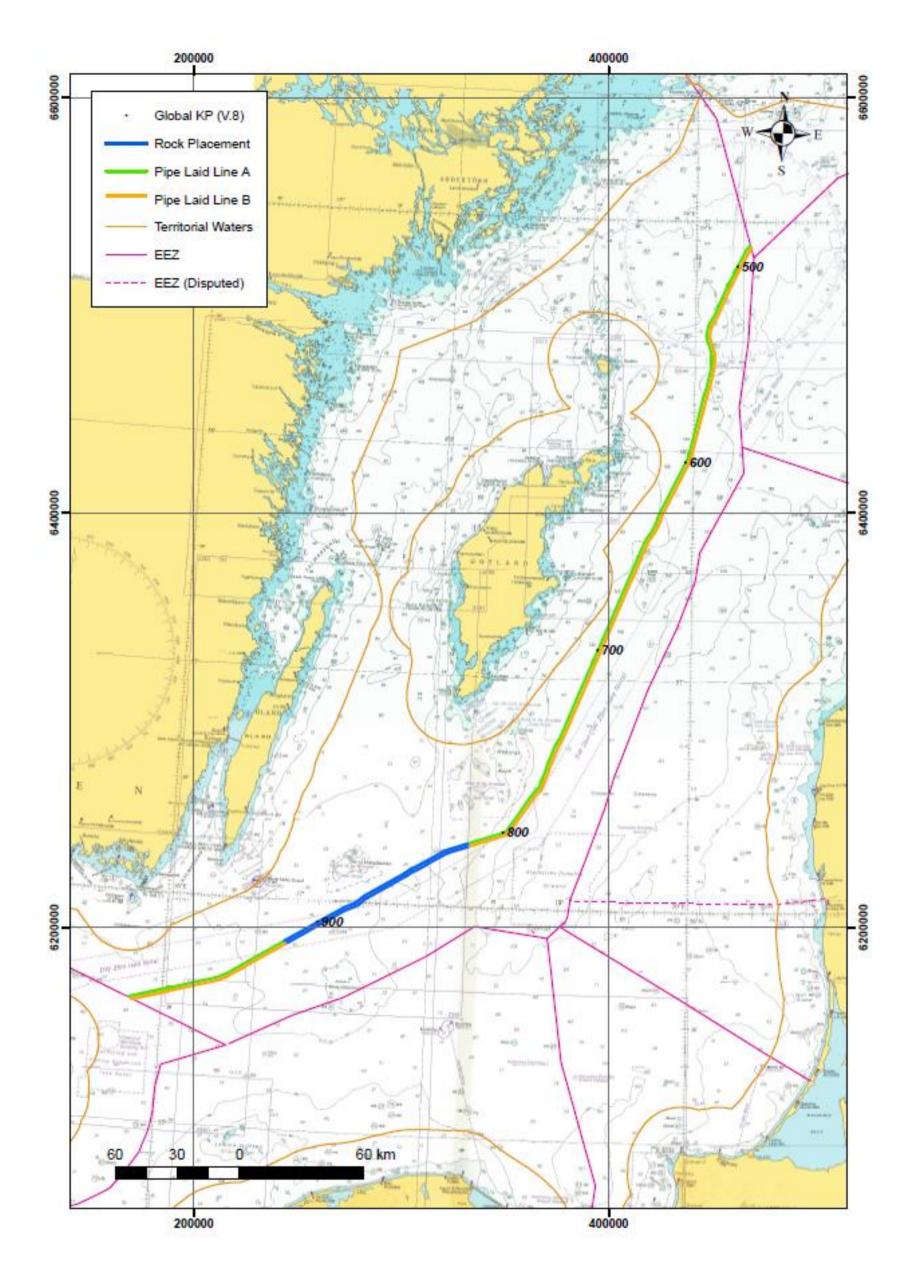

ls carrying out the Nord Stream 2 activities.

#### 2. Planned Vessels

### Rock placement along the pipeline route in Finland and Sweden

Rockpiper – Call sign: 5BML3 (planned in Finland but could be used in Sweden as well)





Bravenes – Call sign: PDCF (mainly in Sweden but could be used in Finland in late April)



#### 3. Duration and locations of activities

In April, **rock placement** will be the only Nord Stream 2 construction activity. *Rockpiper* and *Bravenes* are planned to be deployed in Finland and Sweden. Rock is planned to be loaded in Inkoo in Finland.

The maps below illustrate the planned April activities. Please note that these details are subject to change for operational reasons.





Figure 1: Nord Stream 2 rock placement activities in April in the Finnish EEZ.





Figure 2: Nord Stream 2 rock placement activities in April in the Swedish EEZ



#### 4. Exclusion Zones

Nord Stream 2 AG would like to highlight that a safety zone of 500 meters is established around the vessels performing rock placement activities for Nord Stream 2 Project.

Information about the works to be performed in the upcoming weeks, can also be found on the Notices to Mariners web-pages, available at:

https://vayla.fi/ammattimerenkulku/merikartat/merikarttojen-paivityspalvelu#.XMhhBGyP7Nw 1

http://www.sjofartsverket.se/sv/Sjofart/Sjokort/Ufs---Underrattelser-for-sjofarande-/Sok-i-databasen11/

In addition to this information regarding April activities, further notification(s) will follow in due course with regards to Nord Stream 2 construction activities in the coming months