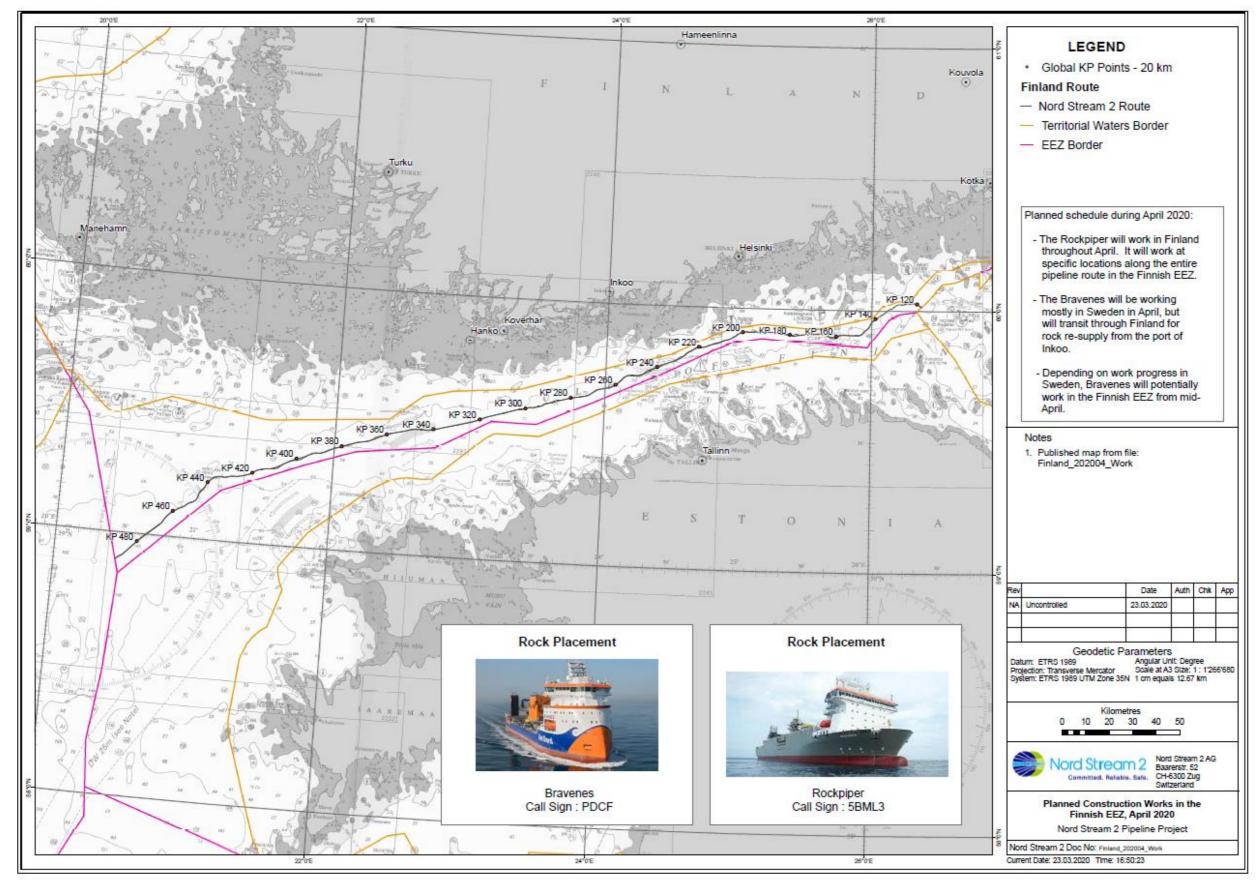

The maps below illustrate the planned April activities. Please note that these details are subject to change for operational reasons.

Figure 1: Nord Stream 2 rock placement activities in April in the Finnish EEZ.